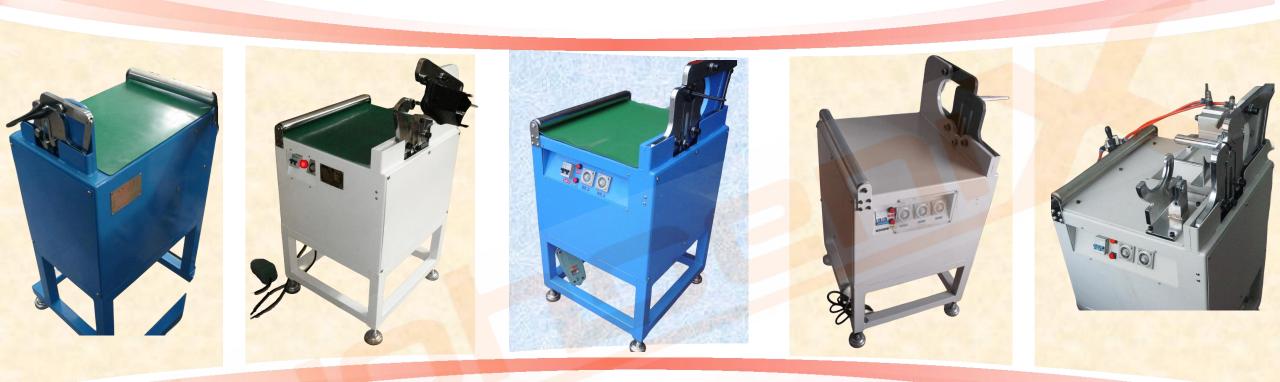

#### **Electric Expander**

- TYEE-100 Electric Expander
- TYEE-140 Electric Expander
- TYEE-100A Electric Expander
- TYEE-140A Electric Expander
- TYEE-140T Electric Expander

#### **Pneumatic Expander**

- TYPE-50 Pneumatic Expander
- TYPE-75 Pneumatic Expander
- TYPE-100 Pneumatic Expander
- TYPE-100A Pneumatic Expander
- TYPE-160 Pneumatic Expander

#### **Manual Expander**

- TYME-15 Manual Expander
- TYME-20 Manual Expander
- TYME-25 Manual Expander

# Electric Expander

# Pneumatic Expander

# Manual Expander

TYME-15

Expansion range≤15mm

TYME-20

Expansion range≤20mm

TYME-25

Expa<mark>ns</mark>ion rang<mark>e≤25mm</mark>

Main Customers