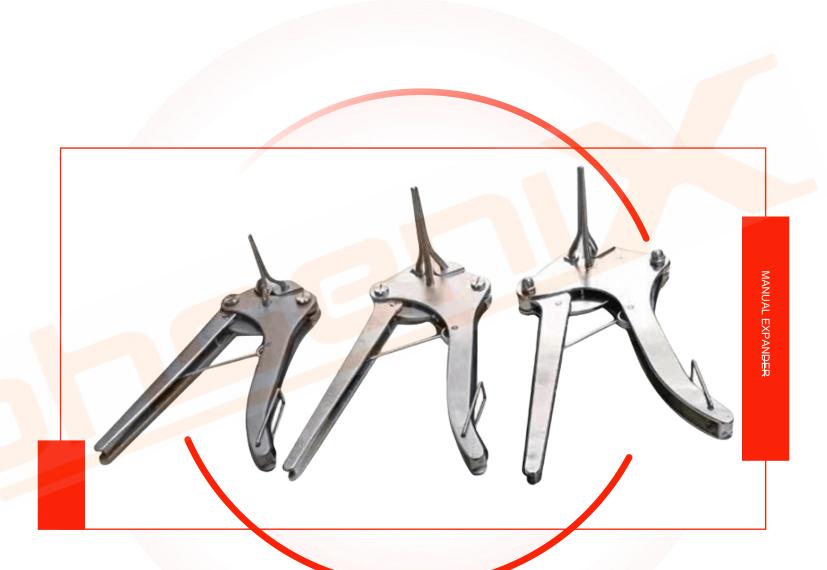

#### **Manual Expander**

- TYME-15 Manual Expander
- TYME-20 Manual Expander
- TYME-25 Manual Expander

# Manual Expander

TYME-15

Expansion range≤15mm

TYME-20

Expansion range≤20mm

TYME-25

Expa<mark>ns</mark>ion rang<mark>e≤25mm</mark>

Main Customers