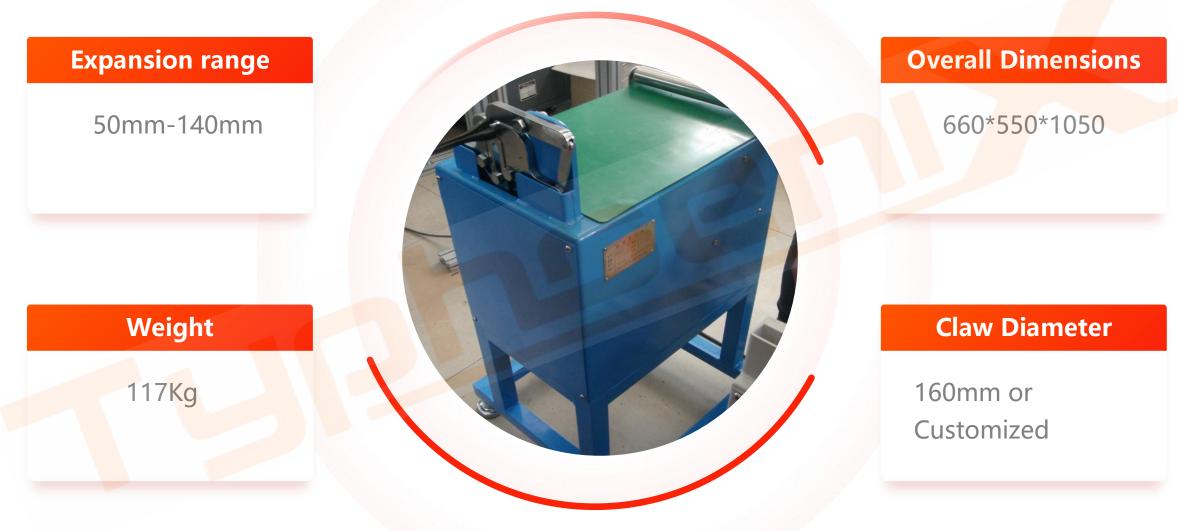

# **Overall Dimensions** 430\*270\*260 **Expansion range** 10mm-160mm **Cylinder Brand AITTAE** Weight 15Kg **Claw Diameter** 100/130/160mm

#### Remark:

The above parameters are theoretical data, and the actual data will vary according to different Grommets Usage conditions: Dry compressed air, with a pressure greater than 0.6Mpa~0.7Mpa