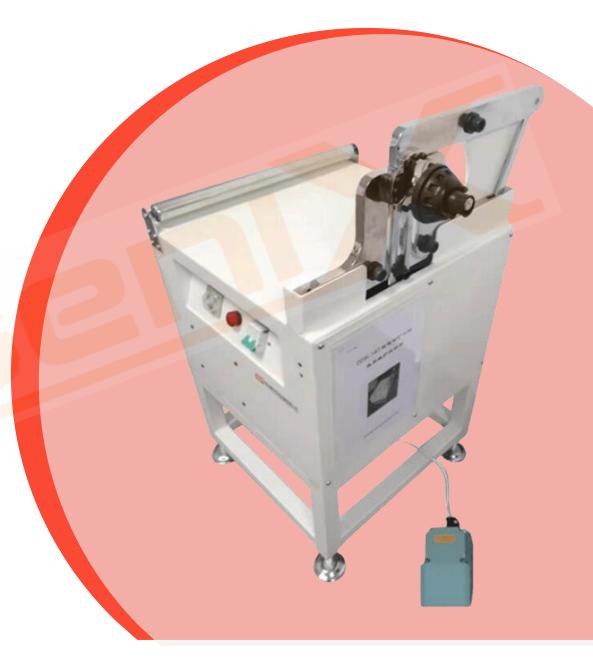

# Electric Expander

#### Remark:

The above parameters are theoretical data, and the actual data will vary according to different Grommets

**TYEE-100** 

TYEE-140

- Expansion Max.: 100mm
- Expansion Max.: 140mm

## ТҮЕЕ-100/140 П

- Expansion Max.: 100/140mm
- Two gear selection

## ТҮЕЕ-140Ш

- Expansion Max.: 140mm
- Three gear selection

## TYEE-140T

- Expansion Max.: 140mm
- Two gear selection
- Remove Grommets