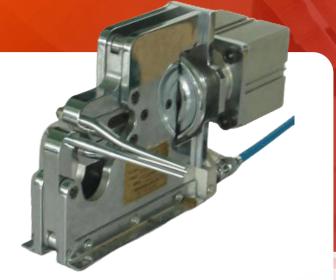

# Pneumatic Expander

# **Overall Dimensions** 430\*270\*260 **Expansion range** 10mm-160mm **Cylinder Brand AITTAE** Weight 15Kg **Claw Diameter** 100/130/160mm

#### Remark:

The above parameters are theoretical data, and the actual data will vary according to different Grommets Usage conditions: Dry compressed air, with a pressure greater than 0.6Mpa~0.7Mpa

#### **TYPE-25/50/100**

- Expansion Max.: 25/50/100mm
- AIRTAC cylinder
- Single Cylinder

### **TYPE-100S**

- Expansion Max.: 100mm
- AIRTAC cylinder
- Double Cylinders

#### **TYPE-160**

- Expansion Max.: 160mm
- AIRTAC cylinder
- Four Cylinders