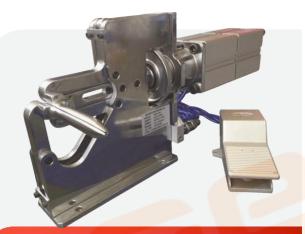

# Pneumatic Expander

#### **TYPE-25/50/100**

- Expansion Max.: 25/50/100mm
- AIRTAC cylinder
- Single Cylinder

### **TYPE-100S**

- Expansion Max.: 100mm
- AIRTAC cylinder
- Double Cylinders

#### **TYPE-160**

- Expansion Max.: 160mm
- AIRTAC cylinder
- Four Cylinders